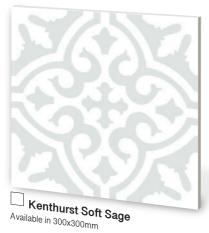

Available in sizes 300x300mm

## floor

Stone, Marble, Concrete Look Floor Tiles

Available in sizes 300x300, 300x600, 450x450, 600x600mm

Pattern Floor Tiles

These images are intended as a visual reference and may not accurately depict true colours.

Tiles of the same name, in various sizes complement each other in colour and design - not an exact match.

The tile size specified is nominal; variations may occur between batches.

P4 Slip Rated Floor Tiles