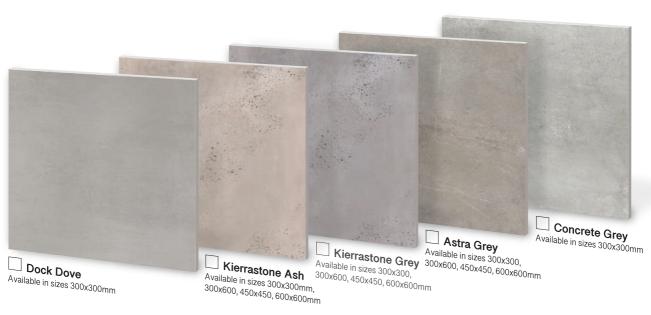

## floor

Stone, Marble, Concrete Look Floor Tiles

Available in sizes 300x300, 300x600, 450x450, 600x600mm

Pattern Floor Tiles

These images are intended as a visual reference and may not accurately depict true colours.

Tiles of the same name, in various sizes complement each other in colour and design - not an exact match.

The tile size specified is nominal; variations may occur between batches.

P4 Slip Rated Floor Tiles