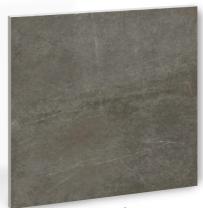

Astra Silver - P4
Availbale in 300x300mm

Astra Latte - P4
Availbale in 300x300mm

Astra Grey - P4
Availbale in 300x300mm

Astra Charcoal - P4
Availbale in 300x300mm

These images are intended as a visual reference and may not accurately depict true colours.