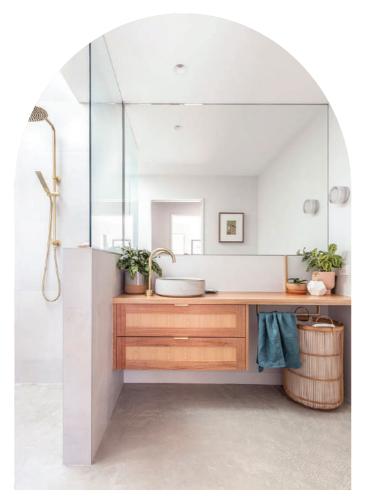

## floor

Stone, Marble, Concrete Look Floor Tiles

Available in sizes 300x300, 300x600, 450x450, 600x600mm

Pattern Floor Tiles

These images are intended as a visual reference and may not accurately depict true colours.