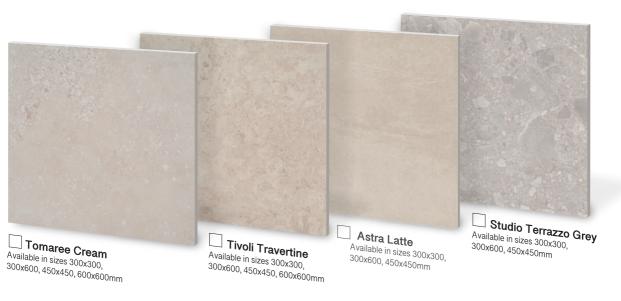

## floor

Stone, Marble, Concrete Look Floor Tiles

Available in sizes 300x300, 300x600, 450x450, 600x600mm

Pattern Floor Tiles

These images are intended as a visual reference and may not accurately depict true colours.

Tiles of the same name, in various sizes complement each other in colour and design - not an exact match.

The tile size specified is nominal; variations may occur between batches.

P4 Slip Rated Floor Tiles