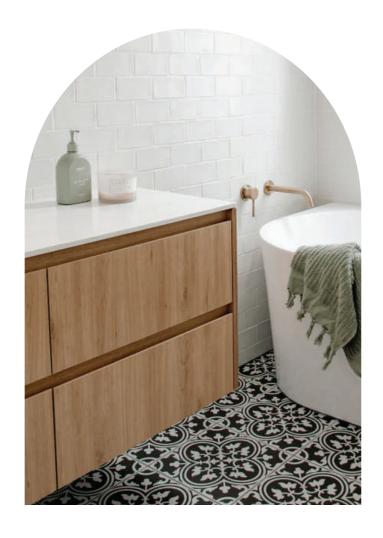

## floor

Stone, Marble, Concrete Look Floor Tiles

Available in sizes 300x300, 300x600, 450x450, 600x600mm

Pattern Floor Tiles

These images are intended as a visual reference and may not accurately depict true colours.