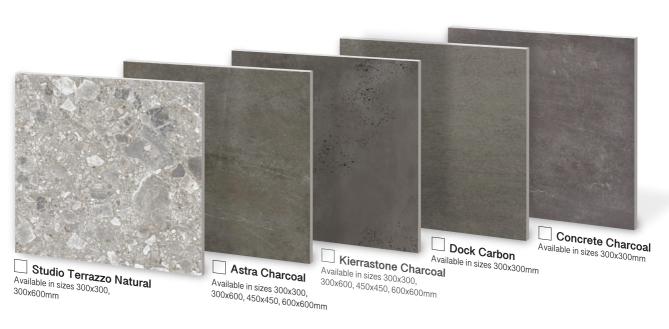

## floor

Stone, Marble, Concrete Look Floor Tiles

Available in sizes 300x300, 300x600, 450x450, 600x600mm

Pattern Floor Tiles

These images are intended as a visual reference and may not accurately depict true colours.

Tiles of the same name, in various sizes complement each other in colour and design - not an exact match.

The tile size specified is nominal; variations may occur between batches.

P4 Slip Rated Floor Tiles