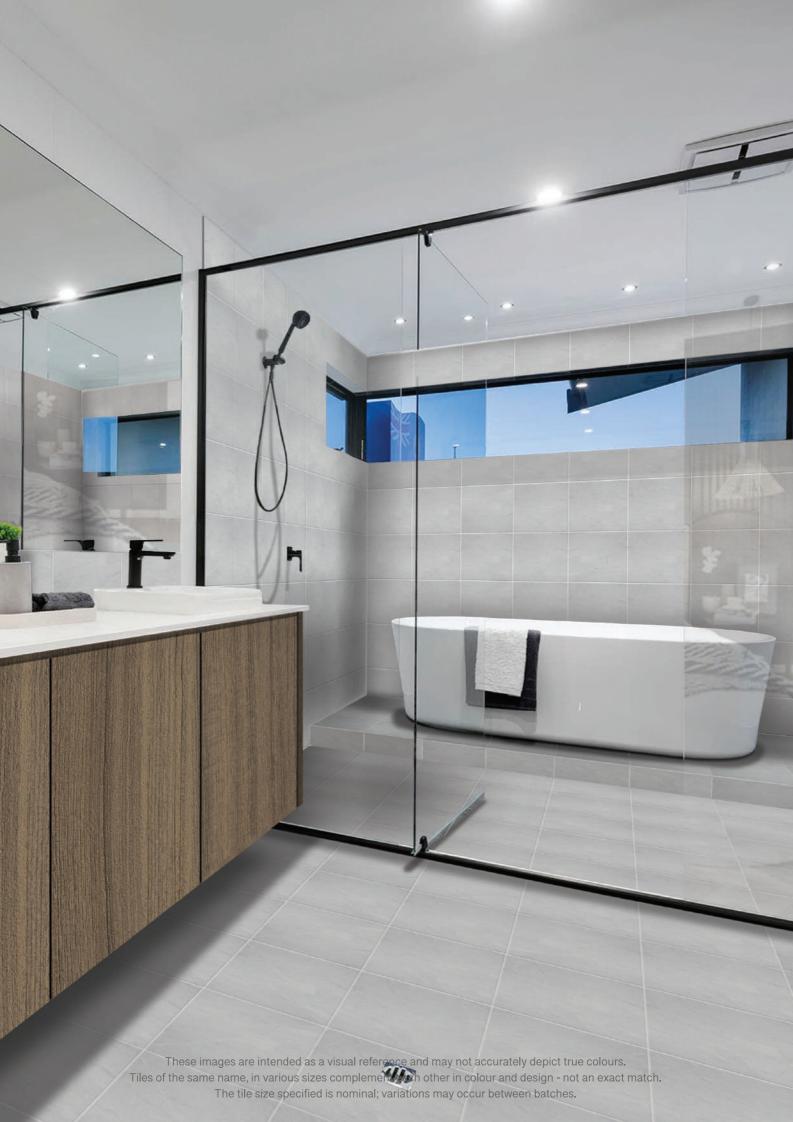

Tiles of the same name, in various sizes complement each other in colour and design - not an exact match.

The tile size specified is nominal; variations may occur between batches.

P4 Slip Rated Floor Tiles

Astra Silver - P4
Availbale in 300x300mm

Astra Latte - P4
Availbale in 300x300mm

Astra Grey - P4
Availbale in 300x300mm

Astra Charcoal - P4
Availbale in 300x300mm

These images are intended as a visual reference and may not accurately depict true colours.

Tiles of the same name, in various sizes complement each other in colour and design - not an exact match.

The tile size specified is nominal; variations may occur between batches.