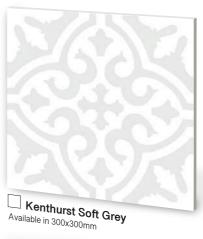

Available in sizes 300x300mm

## floor

Stone, Marble, Concrete Look Floor Tiles

Available in sizes 300x300, 300x600, 450x450, 600x600mm

Pattern Floor Tiles

These images are intended as a visual reference and may not accurately depict true colours.

Tiles of the same name, in various sizes complement each other in colour and design - not an exact match.

The tile size specified is nominal; variations may occur between batches.

P4 Slip Rated Floor Tiles