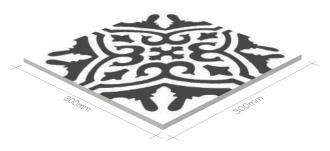

Available in sizes 300x300mm

## floor

Stone, Marble, Concrete Look Floor Tiles

Available in sizes 300x300, 300x600, 450x450, 600x600mm

Pattern Floor Tiles

These images are intended as a visual reference and may not accurately depict true colours.

Tiles of the same name, in various sizes complement each other in colour and design - not an exact match.

The tile size specified is nominal; variations may occur between batches.

P4 Slip Rated Floor Tiles