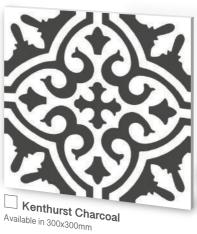

Available in sizes 300x300mm

## floor

Stone, Marble, Concrete Look Floor Tiles

Available in sizes 300x300, 300x600, 450x450, 600x600mm

Pattern Floor Tiles

These images are intended as a visual reference and may not accurately depict true colours.