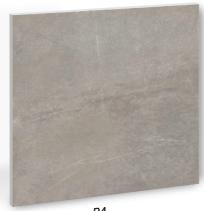

Astra Silver - P4
Availbale in 300x300mm

Astra Latte - P4
Availbale in 300x300mm

Astra Grey - P4
Availbale in 300x300mm

Astra Charcoal - P4
Availbale in 300x300mm

These images are intended as a visual reference and may not accurately depict true colours.