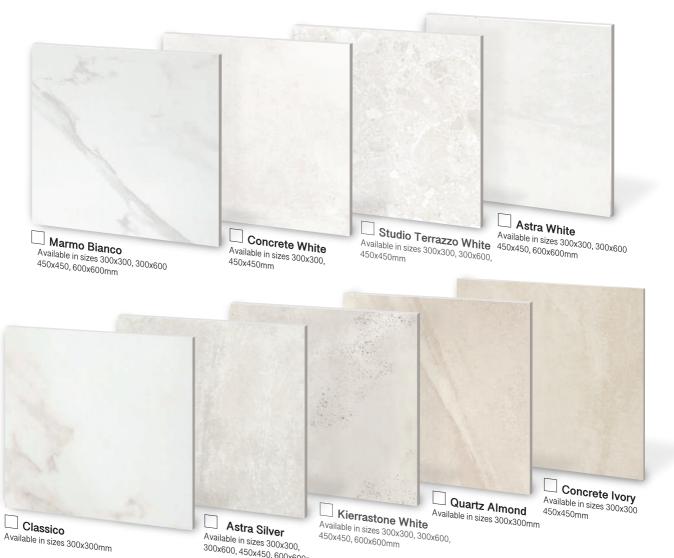

## floor

Stone, Marble, Concrete Look Floor Tiles

Available in sizes 300x300, 300x600, 450x450, 600x600mm

Pattern Floor Tiles

These images are intended as a visual reference and may not accurately depict true colours.

Tiles of the same name, in various sizes complement each other in colour and design - not an exact match.

The tile size specified is nominal; variations may occur between batches.

P4 Slip Rated Floor Tiles